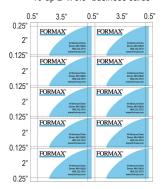

# **Applications:**

Standard slitter cassette: letter size 10-up 2" x 3.5" business cards

Optional slitter cassette: letter size 2-up 5" x 7" photos/post cards

Standard slitter cassette: letter size 4-up 3.5" x 5" post cards