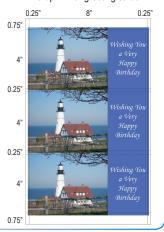

Optional slitter cassette: legal size 3-up 4" x 8" greeting cards

User-friendly control panel with LCD display