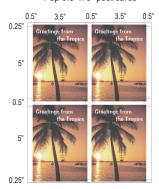

Optional slitter cassette: legal size 3-up 4" x 8" greeting cards

User-friendly control panel with LCD display