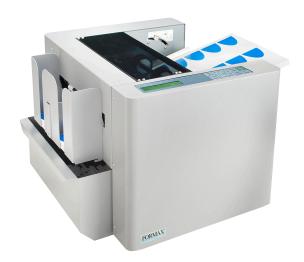

### **Professional Results at Your Fingertips**

The Formax FD 120 Card Cutter is ideal for on-demand processing of full-bleed color business cards, postcards, greeting cards and photos. With its capacity to cut both letter and legal size documents in paper weights up to 350 gsm, you can create professional quality cards right from your desktop. The FD 120 has a small footprint and an easy-to-use control panel with LCD display.

The FD 120 automatically cuts and slits documents and stacks them in sequential order at speeds of up to 130 business cards per minute. Utilize the 6 pre-programmed jobs or 6 programmable jobs to save time and effort. Optional interchangeable slit/score/perforation cassettes are available for even greater flexibility and productivity.