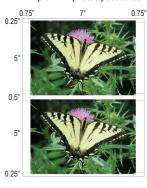

# **Applications:**

Standard slitter cassette: letter size 10-up 2" x 3.5" business cards

Optional slitter cassette: letter size 2-up 5" x 7" photos/post cards

Standard slitter cassette: letter size 4-up 3.5" x 5" post cards