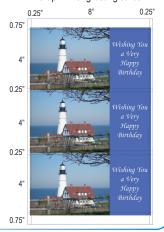

Optional slitter cassette: legal size 3-up 4" x 8" greeting cards

User-friendly control panel with LCD display