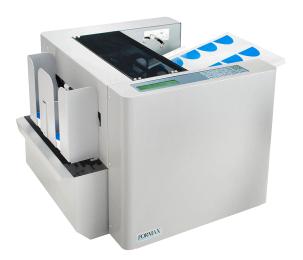

### **Professional Results at Your Fingertips**

The Formax FD 120 Card Cutter is ideal for on-demand processing of full-bleed color business cards, postcards, greeting cards and photos. With its capacity to cut both letter and legal size documents in paper weights up to 350 gsm, you can create professional quality cards right from your desktop. The FD 120 has a small footprint and an easy-to-use control panel with LCD display.

The FD 120 automatically cuts and slits documents and stacks them in sequential order at speeds of up to 130 business cards per minute. Utilize the 6 pre-programmed jobs or 6 programmable jobs to save time and effort. Optional interchangeable cutting cassettes are available for even greater flexibility and productivity.