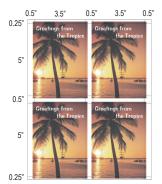

# **Applications:**

Standard slitter cassette: letter size 10-up 2" x 3.5" business cards

Optional slitter cassette: letter size 2-up 5" x 7" photos/post cards

Standard slitter cassette: letter size 4-up 3.5" x 5" post cards