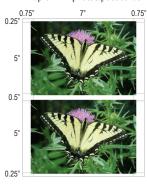

# **Applications:**

Standard slitter cassette: letter size 10-up 2" x 3.5" business cards

Optional slitter cassette: letter size 2-up 5" x 7" photos/post cards

Standard slitter cassette: letter size 4-up 3.5" x 5" post cards