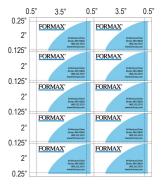

# **Applications:**

Standard slitter cassette: letter size 10-up 2" x 3.5" business cards

Optional slitter cassette: letter size 2-up 5" x 7" photos/post cards

Standard slitter cassette: letter size 4-up 3.5" x 5" post cards